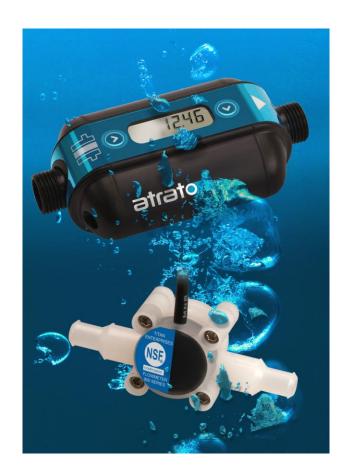

For ultra-pure water dispensing applications - clean bore devices such as the Atrato or Metraflow ultrasonic in-line flow meters are the devices of choice. Both the Atrato and Metraflow have no internal moving parts, relying on patented ultrasonic time of flight measurement to totalize the flow with excellent accuracy over very wide flow ranges (0.002 to 20 litres / minute).